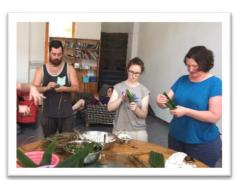

独立工作空间 与 舒适创作环境

- Our climate controlled studio hosts a maximum of 12 residence artists at one time.
- 24-hour access to our secure
  Residency Studio.
- Facilities include access to clay materials, electric wheels, work tables, electric kilns, glazes' spray booth and general tools.
- Shared studio coordinator(s) assist by reducing language/ cultural barriers, introducing Resident Artists to Jingdezhen, and aid in resolving technical problems. Available Monday to Saturday 09:00-17:00.